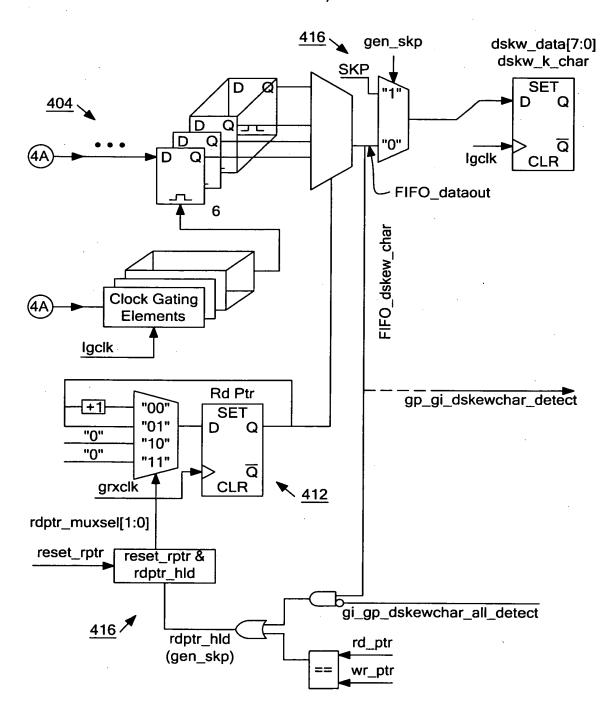

Sheet: 3 of 10

3/10

Blakely, Sokoloff, Taylor & Zafman LLP (310) 207-3800 Title: LANE TO LANE DESKEWING VIA NON-DATA SYMBOL PROCESSING FOR A SERIAL POINT TO POINT LINK 1st Named Inventor: Lyonel Renaud Express Mail No.: EV 339916326US Docket No.: 42P18014 Sheet: 4 of 10